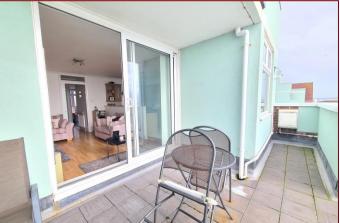

### **Open Plan Lounge** 13' 10" x 10' 9" (4.21m x 3.27m)

Double glazed windows to front elevation enjoying superb views of The Solent and Isle of Wight, sliding door to balcony which is paved with glass side and space for table and chairs. Open to: