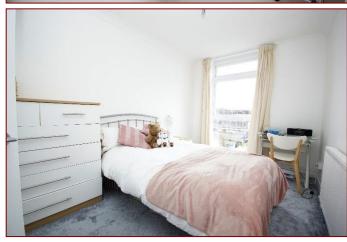

#### **Bedroom One** 31' 11" x 9' 3" (9.72m x 2.82m) plus wardrobes

Double glazed window to rear elevation built-in wardrobes mirror fronted sliding doors.

# **Bedroom Two** 13' 8" x 8' 5" (4.16m x 2.56m) plus wardrobes

Double glazed window to rear elevation, built-in wardrobe with mirror fronted sliding doors.