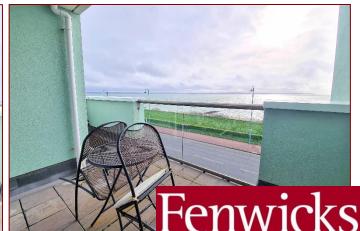

### **Open Plan Lounge** 13' 10" x 10' 9" (4.21m x 3.27m)

Double glazed windows to front elevation enjoying superb views of The Solent and Isle of Wight, sliding door to balcony which is paved with glass side and space for table and chairs. Open to: