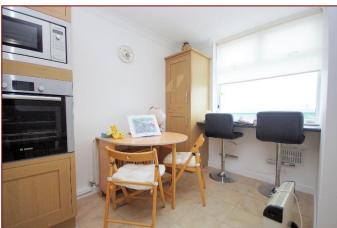

### **Kitchen Area** 18' 8" x 6' 11" (5.69m x 2.11m)

Dining space with breakfast bar and cupboard housing combination boiler. Base and eye level units and draw units, integrated electric oven and microwave, integrated slimline dishwasher, integrated fridge and freezer, gas hob with extractor hood over, one and a half bowl single drainer sink unit.