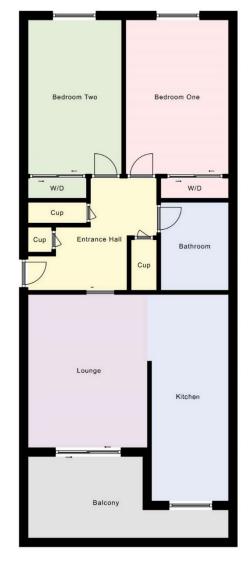

#### **Entrance Hall**

Security entry phone laminate flooring, storage cupboards.

### **Open Plan Lounge** 13' 10" x 10' 9" (4.21m x 3.27m)

Double glazed windows to front elevation enjoying superb views of The Solent and Isle of Wight, sliding door to balcony which is paved with glass side and space for table and chairs. Open to:

### **Kitchen Area** 18' 8" x 6' 11" (5.69m x 2.11m)

Dining space with breakfast bar and cupboard housing combination boiler. Base and eye level units and draw units, integrated electric oven and microwave, integrated slimline dishwasher, integrated fridge and freezer, gas hob with extractor hood over, one and a half bowl single drainer sink unit.

#### **Bedroom One** 31' 11" x 9' 3" (9.72m x 2.82m) plus wardrobes

Double glazed window to rear elevation built-in wardrobes mirror fronted sliding doors.

# **Bedroom Two** 13' 8" x 8' 5" (4.16m x 2.56m) plus wardrobes

Double glazed window to rear elevation, built-in wardrobe with mirror fronted sliding doors.

## Bathroom

Close couple WC, pedestal wash hand basin, panelled bath with electric shower over, shaver point, extractor fan.

#### Outside

The property benefits from underground secure parking.