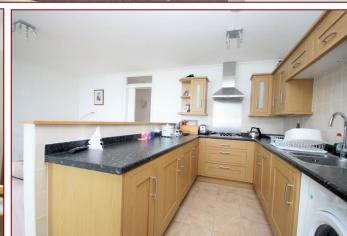

### **Kitchen Area** 18' 8" x 6' 11" (5.69m x 2.11m)

Dining space with breakfast bar and cupboard housing combination boiler. Base and eye level units and draw units, integrated electric oven and microwave, integrated slimline dishwasher, integrated fridge and freezer, gas hob with extractor hood over, one and a half bowl single drainer sink unit.