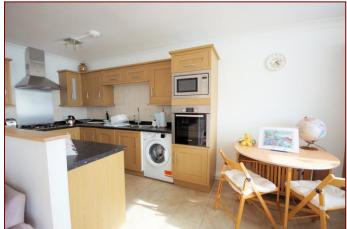

### **Kitchen Area** 18' 8" x 6' 11" (5.69m x 2.11m)

Dining space with breakfast bar and cupboard housing combination boiler. Base and eye level units and draw units, integrated electric oven and microwave, integrated slimline dishwasher, integrated fridge and freezer, gas hob with extractor hood over, one and a half bowl single drainer sink unit.