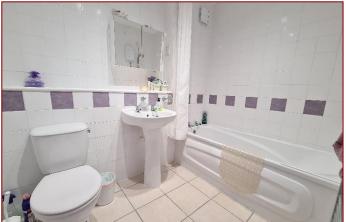

## Bathroom

Close couple WC, pedestal wash hand basin, panelled bath with electric shower over, shaver point, extractor fan.