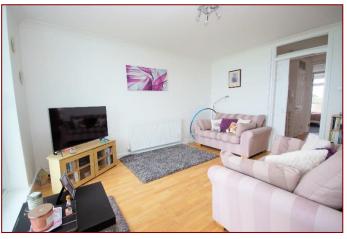

### **Open Plan Lounge** 13' 10" x 10' 9" (4.21m x 3.27m)

Double glazed windows to front elevation enjoying superb views of The Solent and Isle of Wight, sliding door to balcony which is paved with glass side and space for table and chairs. Open to: