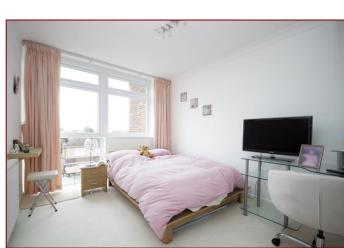

#### **Bedroom One** 31' 11" x 9' 3" (9.72m x 2.82m) plus wardrobes

Double glazed window to rear elevation built-in wardrobes mirror fronted sliding doors.

# **Bedroom Two** 13' 8" x 8' 5" (4.16m x 2.56m) plus wardrobes

Double glazed window to rear elevation, built-in wardrobe with mirror fronted sliding doors.