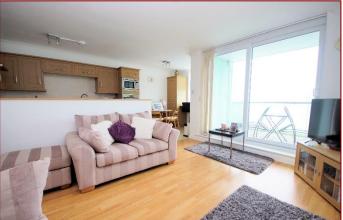

### **Open Plan Lounge** 13' 10" x 10' 9" (4.21m x 3.27m)

Double glazed windows to front elevation enjoying superb views of The Solent and Isle of Wight, sliding door to balcony which is paved with glass side and space for table and chairs. Open to:

### **Kitchen Area** 18' 8" x 6' 11" (5.69m x 2.11m)

Dining space with breakfast bar and cupboard housing combination boiler. Base and eye level units and draw units, integrated electric oven and microwave, integrated slimline dishwasher, integrated fridge and freezer, gas hob with extractor hood over, one and a half bowl single drainer sink unit.